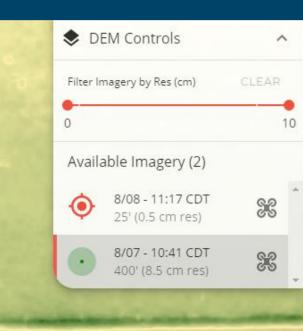

# Black/White Point RESET Gamma (lightness) Gamma (lightness) Imaging Parameters Altitude: 10ft Resolution: 2mm/px Speed: (auto)m/s

### **Imagery Examples**