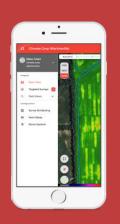

#### SCOUTVIEW™

- Cloud-based imagery access and management
- AI-powered anomaly and change detection
- Automated scouting alerts and reporting