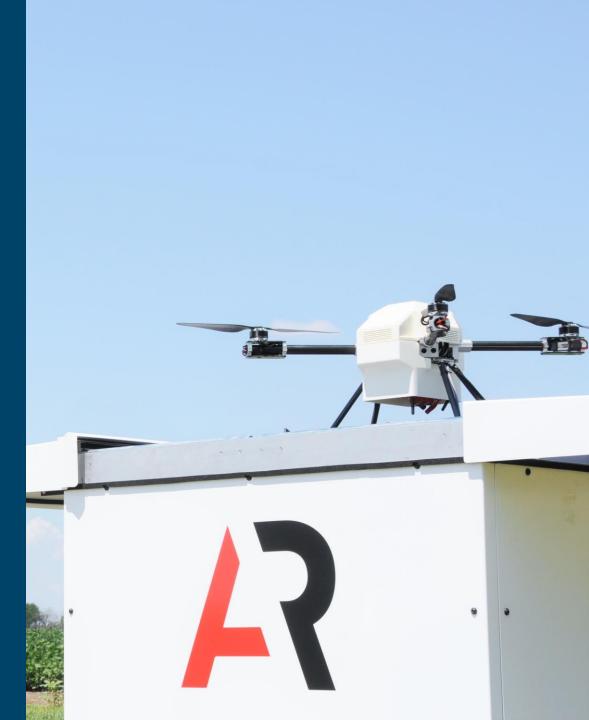

## **The Scout Platform**

#### SCOUT™

- Fully automated, industrial-grade drone
- No manual flying automated take-off, flight, image capture and landing
- Flights at multiple altitudes
- On-demand targeted revisits at ultra-high resolution