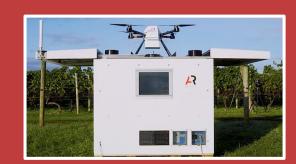

#### **SCOUTBASE**<sup>™</sup>

- Weatherproof storage, docking, charging and edge computing station
- Located on farm
- Automated data download, processing and upload to cloud account
- Multi-power source integration